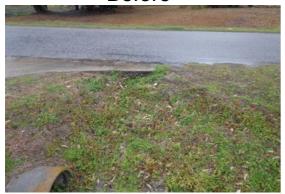

## Beaufort County Public Works Stormwater Infrastructure

Project Summary

Project Summary: Quarter Horse Road

Narrative Description of Project:

Repaired washout.

| 2014-597 / Quarter Horse Road              | Labor<br>Hours | Labor<br>Cost | Equipment<br>Cost | Material<br>Cost | Contractor<br>Cost | Indirect<br>Labor | Total Cost |
|--------------------------------------------|----------------|---------------|-------------------|------------------|--------------------|-------------------|------------|
| AUDIT / Audit Project                      | 0.5            | \$10.23       | \$0.00            | \$0.00           | \$0.00             | \$6.62            | \$16.85    |
| HAUL / Hauling                             | 3.0            | \$63.63       | \$32.10           | \$8.62           | \$0.00             | \$43.26           | \$147.61   |
| RPWO / Repaired Washout                    | 9.0            | \$188.36      | \$29.14           | \$26.81          | \$0.00             | \$119.70          | \$364.01   |
| 2014-597 / Quarter Horse Road<br>Sub Total | 12.5           | \$262.22      | \$61.24           | \$35.43          | \$0.00             | \$169.58          | \$528.47   |
|                                            |                |               |                   |                  |                    |                   |            |
| Grand Total                                | 12.5           | \$262.22      | \$61.24           | \$35.43          | \$0.00             | \$169.58          | \$528.47   |

Before

Activity: Routine/Preventive Maintenance

Completion: Mar-14

After

0 12.525 50 75 100 Feet

1 inch = 53 feet

Prepared By: BC Stormwater Management Utility Date Print: 3/13/14 File:C:/sethdata/projects/projectmaps/Quarter Horse Rd 2014-597