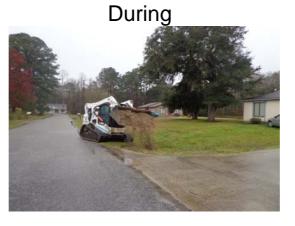

## Beaufort County Public Works Stormwater Infrastructure

Project Summary

Project Summary: Quarter Horse Road

Narrative Description of Project:

Repaired washout.

| 2014-597 / Quarter Horse Road              | Labor<br>Hours | Labor<br>Cost | Equipment<br>Cost | Material<br>Cost | Contractor<br>Cost | Indirect<br>Labor | Total Cost |
|--------------------------------------------|----------------|---------------|-------------------|------------------|--------------------|-------------------|------------|
| AUDIT / Audit Project                      | 0.5            | \$10.23       | \$0.00            | \$0.00           | \$0.00             | \$6.62            | \$16.85    |
| HAUL / Hauling                             | 3.0            | \$63.63       | \$32.10           | \$8.62           | \$0.00             | \$43.26           | \$147.61   |
| RPWO / Repaired Washout                    | 9.0            | \$188.36      | \$29.14           | \$26.81          | \$0.00             | \$119.70          | \$364.01   |
| 2014-597 / Quarter Horse Road<br>Sub Total | 12.5           | \$262.22      | \$61.24           | \$35.43          | \$0.00             | \$169.58          | \$528.47   |
|                                            |                |               |                   |                  |                    |                   |            |
| Grand Total                                | 12.5           | \$262.22      | \$61.24           | \$35.43          | \$0.00             | \$169.58          | \$528.47   |

Before

Activity: Routine/Preventive Maintenance

Completion: Mar-14

After

0 12.525 50 75 100 Feet

1 inch = 53 feet

Prepared By: BC Stormwater Management Utility Date Print: 3/13/14 File:C:/sethdata/projects/projectmaps/Quarter Horse Rd 2014-597