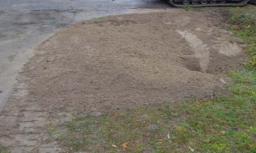

## Beaufort County Public Works Stormwater Infrastructure

Project Summary

Project Summary: Quarter Horse Road

Narrative Description of Project:

Repaired washout.

| 2014-597 / Quarter Horse Road              | Labor<br>Hours | Labor<br>Cost | Equipment<br>Cost | Material<br>Cost | Contractor<br>Cost | Indirect<br>Labor | Total Cost |
|--------------------------------------------|----------------|---------------|-------------------|------------------|--------------------|-------------------|------------|
| AUDIT / Audit Project                      | 0.5            | \$10.23       | \$0.00            | \$0.00           | \$0.00             | \$6.62            | \$16.85    |
| HAUL / Hauling                             | 3.0            | \$63.63       | \$32.10           | \$8.62           | \$0.00             | \$43.26           | \$147.61   |
| RPWO / Repaired Washout                    | 9.0            | \$188.36      | \$29.14           | \$26.81          | \$0.00             | \$119.70          | \$364.01   |
| 2014-597 / Quarter Horse Road<br>Sub Total | 12.5           | \$262.22      | \$61.24           | \$35.43          | \$0.00             | \$169.58          | \$528.47   |
|                                            |                |               |                   |                  |                    |                   |            |
| Grand Total                                | 12.5           | \$262.22      | \$61.24           | \$35.43          | \$0.00             | \$169.58          | \$528.47   |

Before

Activity: Routine/Preventive Maintenance

Completion: Mar-14

After

0 12.525 50 75 100 Feet

1 inch = 53 feet

Prepared By: BC Stormwater Management Utility Date Print: 3/13/14 File:C:/sethdata/projects/projectmaps/Quarter Horse Rd 2014-597