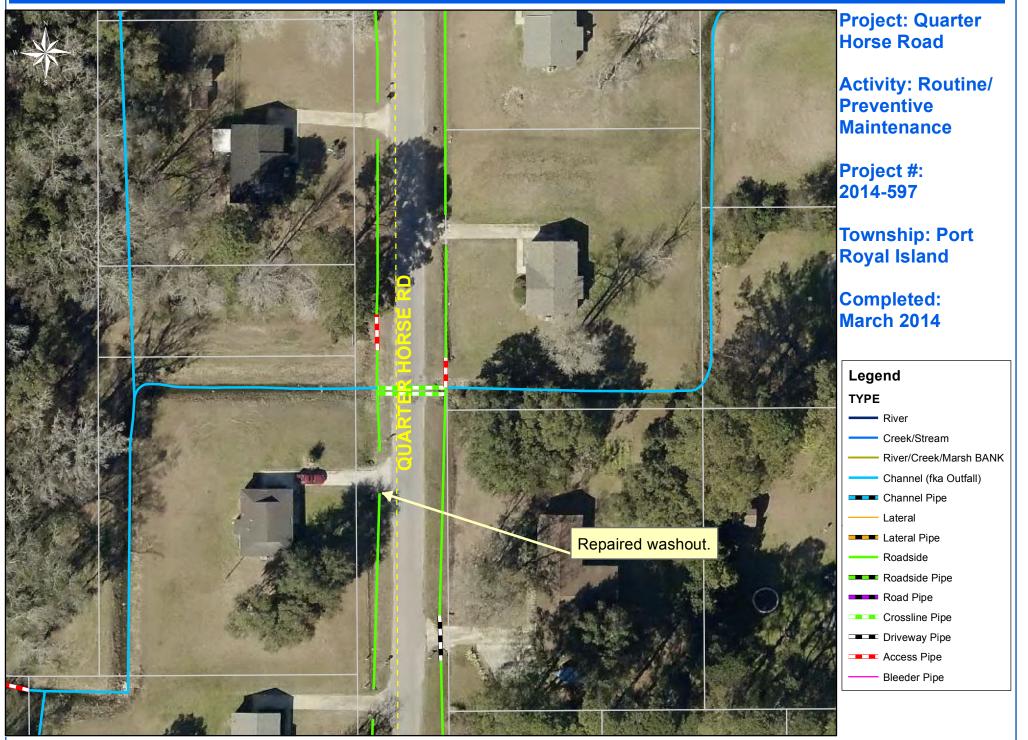

## Beaufort County Public Works Stormwater Infrastructure

Project Summary

Project Summary: Quarter Horse Road

Narrative Description of Project:

Repaired washout.

| 2014-597 / Quarter Horse Road              | Labor<br>Hours | Labor<br>Cost | Equipment<br>Cost | Material<br>Cost | Contractor<br>Cost | Indirect<br>Labor | Total Cost |
|--------------------------------------------|----------------|---------------|-------------------|------------------|--------------------|-------------------|------------|
| AUDIT / Audit Project                      | 0.5            | \$10.23       | \$0.00            | \$0.00           | \$0.00             | \$6.62            | \$16.85    |
| HAUL / Hauling                             | 3.0            | \$63.63       | \$32.10           | \$8.62           | \$0.00             | \$43.26           | \$147.61   |
| RPWO / Repaired Washout                    | 9.0            | \$188.36      | \$29.14           | \$26.81          | \$0.00             | \$119.70          | \$364.01   |
| 2014-597 / Quarter Horse Road<br>Sub Total | 12.5           | \$262.22      | \$61.24           | \$35.43          | \$0.00             | \$169.58          | \$528.47   |
|                                            |                |               |                   |                  |                    |                   |            |
| Grand Total                                | 12.5           | \$262.22      | \$61.24           | \$35.43          | \$0.00             | \$169.58          | \$528.47   |

Before

Activity: Routine/Preventive Maintenance

Completion: Mar-14

After

0 12.525 50 75 100 Feet

1 inch = 53 feet

Prepared By: BC Stormwater Management Utility Date Print: 3/13/14 File:C:/sethdata/projects/projectmaps/Quarter Horse Rd 2014-597